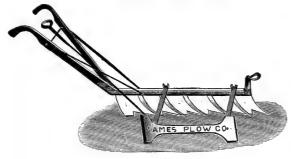

R LOW TRIOLD TOLLEY                                        |
|--------------------------------------------------------------------|
| Curb with heavy castings\$2.75                                     |
| Tubing, best spruce, per foot                                      |
| Chain, galvanized, per lb                                          |
| Buckets, "Crosby"                                                  |
| Buckets, "Boston"                                                  |
| Rub Irons                                                          |
| We will be pleased to figure the cost of Pump complete if you give |

us depth of well.

Pitcher Pumps, No. 1, \$2.50; No. 2, \$3.00; No. 3, \$3.25.

Well Points for driving, each \$1.50.





## ICE TOOLS

SPECIAL DISCOUNT TO ICE DEALERS



RED, WHITE AND BLUE ICE PLOW.—With Swing Guide, 7½ in. deep, 22 in. wide, \$25.00: 9 in. deep, 22 in. wide, \$28.00. Adjustable Swing Guide, for 16, 18, 20 and 22 in. cakes, extra, \$1.50; 10½ in., without guide, \$25.00; 12 in. without guide, \$30.00.

No. 1 cuts 2 grooves 63/4 in. deep, adjustable from 16 to 22 inches...\$15.00

BUCKEYE.—No. 2 cuts 2 grooves 7 inches deep, adjustable from 16 to 22 inches, \$20.00 COMPLETE ICE TOOL CATALOG SENT ON APPLICATION.

PULLEY BLOCKS.—Large assortment in stock.

| The second secon |
|--------------------------------------------------------------------------------------------------------------------------------------------------------------------------------------------------------------------------------------------------------------------------